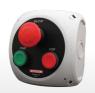

### PBS 0401- G6

- 1 No Start PushButton (Green) with 1NO
- 1 No Stop PushButton (Red) with 1NC
- 1 No Mushroom Head Emergency Stop PushButton (Red) with 1NC