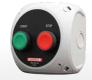

#### PSS 0201- G6

- 1No Start PushButton (Green) with 1NO
- 1No Stop PushButton (Red) with 1NC
- 1No Local/Off/Remote 3 Position selector switch with 2NO

## **PSS 0201-H6 (Grey) PSS 0201-C6 (Black)**

- 1No Start PushButton (Green) with 1NO
- 1No Stop PushButton (Red) with 1NC
- 1No Local/Off/Remote 3 Position selector switch with 2NO