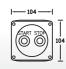

## **Functional enclosure technology**

- Closes quickly by a quarter of turn, closed position is easily visible.
- Integrated sealing option.
- External brackets for fastening are always included.
  Oblong holes provide easy mounting and adjustment.
- Optional: Professional identification of the circuits at bottom part of box

## Various cable entry

Optional: Push-in membrane or screwed cable gland in one go

- Cable entry via integrated elastic membranes in box walls for fast cable entry up to degree IP 66.
- Cable entry through the bottom of the box via integrated elastic membranes.
- Alternatively, a cable gland can be set after removing the elastic membrane.

#### **Technical details**

| Rated operational current (conforming to IEC/EN60947-5-1) | AC-15: 1.2A 600VAC to 6A 120VAC.<br>DC-13: 0.27A 250VDC to 0.55A 125VDC. |
|-----------------------------------------------------------|--------------------------------------------------------------------------|
| Rated impulse withstand voltage                           | 4 KV                                                                     |
| Rated insulation voltage                                  | 600V conforming to EN 60947-1                                            |
| Conforms to                                               | IEC 60947-5-1 & IEC 60947-5-5                                            |