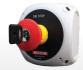

### PBS 0401- G6

- 1 No Start PushButton (Green) with 1NO
- 1 No Stop PushButton (Red) with 1NC
- 1 No Mushroom Head Emergency Stop PushButton (Red) with 1NC

## PBS 0401-H6 (Grey) PBS 0401-C6 (Black)

- 1 No Start PushButton (Green) with 1NO
- 1 No Stop PushButton (Red) with 1NC
- 1 No Mushroom Head Emergency Stop PushButton (Red) with 1NC