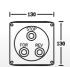

## Various cable entry

Optional: Push-in membrane or screwed cable gland in one go

- Cable entry via integrated elastic membranes in box walls for fast cable entry up to degree IP 66.
- Cable entry through the bottom of the box via integrated elastic membranes.
- Alternatively, a cable gland can be set after removing the elastic membrane.