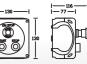

## **Functional enclosure technology**

- Closes quickly by a quarter of turn, closed position is easily visible.
- Integrated sealing option.
- External brackets for fastening are always included.
  Oblong holes provide easy mounting and adjustment.
- Optional: Professional identification of the circuits at bottom part of box

## Various cable entry

Optional: Push-in membrane or screwed cable gland in one go

- Cable entry via integrated elastic membranes in box walls for fast cable entry up to degree IP 66.
- Cable entry through the bottom of the box via integrated elastic membranes.
- Alternatively, a cable gland can be set after removing the elastic membrane.