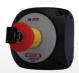

### PBS 0101- G6

 1 No - Mushroom head Emergency Stop PushButton (Red) with 1NC

## PBS 0101 - H6 (Grey) **PBS 0101 - C6 (Black)**

• 1 No - Mushroom Head Emergency Stop PushButton (Red) with 1NC