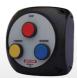

### PBS 0401- G6

- 1 No Start PushButton (Green) with 1NO
- 1 No Stop PushButton (Red) with 1NC
- 1 No Mushroom Head Emergency Stop PushButton (Red) with 1NC