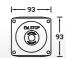

## **Functional enclosure technology**

- Closes quickly by a quarter of turn, closed position is easily visible.
- Integrated sealing option.
- External brackets for fastening are always included.
  Oblong holes provide easy mounting and adjustment.
- Optional: Professional identification of the circuits at bottom part of box

## Various cable entry

Optional: Push-in membrane or screwed cable gland in one go

- Cable entry via integrated elastic membranes in box walls for fast cable entry up to degree IP 66.
- Cable entry through the bottom of the box via integrated elastic membranes.
- Alternatively, a cable gland can be set after removing the elastic membrane.