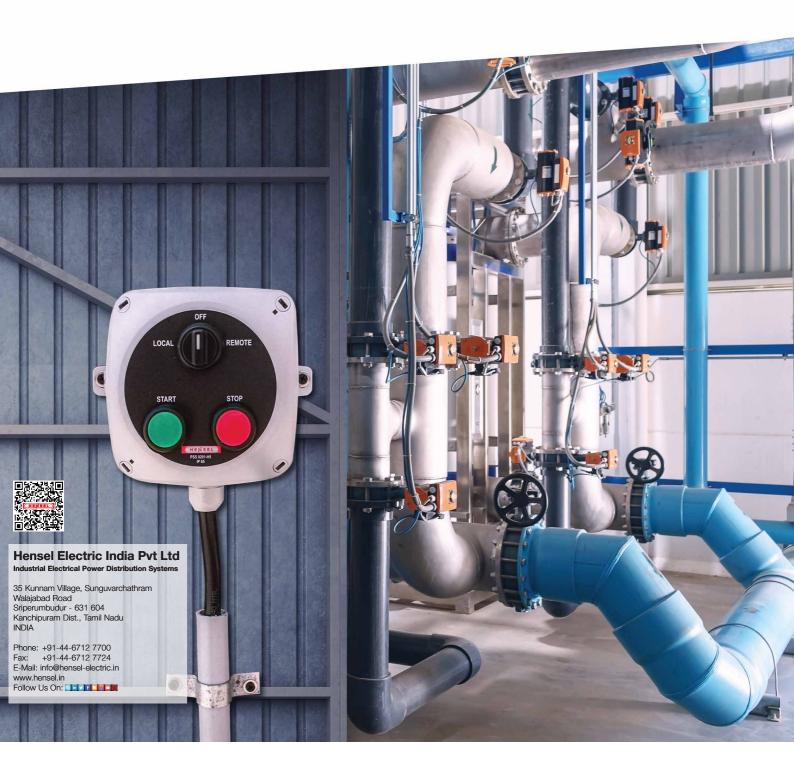

#### PSS 0201- G6

- 1No Start PushButton (Green) with 1NO
- 1No Stop PushButton (Red) with 1NC
- 1No Local/Off/Remote 3 Position selector switch with 2NO

## **PSS 0201-H6 (Grey) PSS 0201-C6 (Black)**

- 1No Start PushButton (Green) with 1NO
- 1No Stop PushButton (Red) with 1NC
- 1No Local/Off/Remote 3 Position selector switch with 2NO