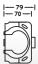

No Mushroom Head Emergency Stop PushButton (Red) with 1NC







#### PSS 0201- G6

- 1No Start PushButton (Green) with 1NO
- 1No Stop PushButton (Red) with 1NC
- 1No Local/Off/Remote 3 Position selector switch with 2NO





#### **Local Control Stations IP66**

#### Weatherproof and outdoor installations









## **SA 0101- H6 (Grey) SA 0101 - C6 (Black)**



• 1 No - On/Off 2 Position selector switch with 1NO+1NC





## PBS 0101 - H6 (Grey) **PBS 0101 - C6 (Black)**





• 1 No - Mushroom Head Emergency Stop PushButton (Red) with 1NC





## PBS 0101K-H6 (Grey) PBS 0101K-C6 (Black)

 1 No - Mushroom Head Emergency Stop PushButton (Red) with key & 1NC









## PBS 0201-H6 (Grey) PBS 0201-C6 (Black)

- 1 No Start PushButton (Green) with 1NO
- 1 No Stop PushButton (Red) with 1NC









## PBS 0301-H6 (Grey) PBS 0301-C6 (Black)





1 No - Stop PushButton (Red) with 1NC









## PBS 0401-H6 (Grey) PBS 0401-C6 (Black)

- 1 No Start PushButton (Green) with 1NO
- 1 No Stop PushButton (Red) with 1NC
- 1 No Mushroom Head Emergency Stop PushButton (Red) with 1NC









## **PSS 0201-H6 (Grey) PSS 0201-C6 (Black)**

- 1No Start PushButton (Green) with 1NO
- 1No Stop PushButton (Red) with 1NC
- 1No Local/Off/Remote 3 Position selector switch with 2NO