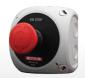

### PBS 0101- G6

 1 No - Mushroom head Emergency Stop PushButton (Red) with 1NC