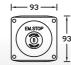

### PBS 0101- G6

 1 No - Mushroom head Emergency Stop PushButton (Red) with 1NC