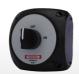

#### **Local Control Stations IP66**

#### Weatherproof and outdoor installations

## PBS 0101 - H6 (Grey) **PBS 0101 - C6 (Black)**

• 1 No - Mushroom Head Emergency Stop PushButton (Red) with 1NC