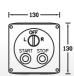

#### PBS 0201- G6

- 1 No Start PushButton (Green) with 1NO
- 1 No Stop PushButton (Red) with 1NC

## PBS 0201-H6 (Grey) PBS 0201-C6 (Black)

- 1 No Start PushButton (Green) with 1NO
- 1 No Stop PushButton (Red) with 1NC