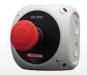

### PBS 0101- G6

 1 No - Mushroom head Emergency Stop PushButton (Red) with 1NC

#### PBS 0101K- G6

 1 No - Mushroom head Emergency Stop PushButton (Red) with Key and 1NC