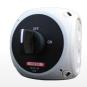

| Rated operational current (conforming to IEC/EN60947-5-1) | AC-15: 1.2A 600VAC to 6A 120VAC.<br>DC-13: 0.27A 250VDC to 0.55A 125VDC. |
|-----------------------------------------------------------|--------------------------------------------------------------------------|
| Rated impulse withstand voltage                           | 4 KV                                                                     |
| Rated insulation voltage                                  | 600V conforming to EN 60947-1                                            |
| Conforms to                                               | IEC 60947-5-1 & IEC 60947-5-5                                            |

HEI/LCS/2020/35/01

#### **Local Control Stations IP66**

#### for normal environment and protected outdoor







#### SA 0101- G6

 1 No - On/Off 2 Position selector switch with 1NO + 1NC







### PBS 0101- G6

 1 No - Mushroom head Emergency Stop PushButton (Red) with 1NC







#### PBS 0101K- G6

 1 No - Mushroom head Emergency Stop PushButton (Red) with Key and 1NC







#### PBS 0201- G6

- 1 No Start PushButton (Green) with 1NO
- 1 No Stop PushButton (Red) with 1NC







#### PBS 0301- G6

- 1 No Forward PushButton (Yellow) with 1NO
- 1 No Reverse PushButton (Blue) with 1NO
- 1 No Stop PushButton (Red) with 1NC







### PBS 0401- G6

- 1 No Start PushButton (Green) with 1NO
- 1 No Stop PushButton (Red) with 1NC
- 1 No Mushroom Head Emergency Stop PushButton (Red) with 1NC







#### PSS 0201- G6

- 1No Start PushButton (Green) with 1NO
- 1No Stop PushButton (Red) with 1NC
- 1No Local/O