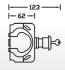

## **Functional enclosure technology**

- Closes quickly by a quarter of turn, closed position is easily visible.
- Integrated sealing option.
- External brackets for fastening are always included.
  Oblong holes provide easy mounting and adjustment.
- Optional: Professional identification of the circuits at bottom part of box

## Various cable entry

Optional: Push-in membrane or screwed cable gland in one go

- Cable entry via integrated elastic membranes in box walls for fast cable entry up to degree IP 66.
- Cable entry through the bottom of the box via integrated elastic membranes.
- Alternatively, a cable gland can be set after removing the elastic membrane.

#### **Technical details**

| Rated operational current (conforming to IEC/EN60947-5-1) | AC-15: 1.2A 600VAC to 6A 120VAC.<br>DC-13: 0.27A 250VDC to 0.55A 125VDC. |
|-----------------------------------------------------------|--------------------------------------------------------------------------|
| Rated impulse withstand voltage                           | 4 KV                                                                     |
| Rated insulation voltage                                  | 600V conforming to EN 60947-1                                            |
| Conforms to                                               | IEC 60947-5-1 & IEC 60947-5-5                                            |