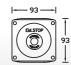

--------------------------------|--------------------------------------------------------------------------|
| Rated impulse withstand voltage                           | 4 KV                                                                     |
| Rated insulation voltage                                  | 600V conforming to EN 60947-1                                            |
| Conforms to                                               | IEC 60947-5-1 & IEC 60947-5-5                                            |

HEI/LCS/2020/35/01

#### **Local Control Stations IP66**

#### for normal environment and protected outdoor







#### SA 0101- G6

 1 No - On/Off 2 Position selector switch with 1NO + 1NC







### PBS 0101- G6

 1 No - Mushroom head Emergency Stop PushButton (Red) with 1NC







#### PBS 0101K- G6

 1 No - Mushroom head Emergency Stop PushButton (Red) with Key and 1NC







#### PBS 0201- G6

- 1 No Start PushButton (Green) with 1NO
- 1 No Stop PushButton (Red) with 1NC







#### PBS 0301- G6

- 1 No Forward PushButton (Yellow) with 1NO
- 1 No Reverse PushButton (Blue) with 1NO
- 1 No Stop PushButton (Red) with 1NC







### PBS 0401- G6

- 1 No Start PushButton (Green) with 1NO
- 1 No Stop PushButton (Red) with 1NC
- 1 No Mushroom Head Emergency Stop PushButton (Red) with 1NC







#### PSS 0201- G6

- 1No Start PushButton (Green) with 1NO
- 1No Stop PushButton (Red) with 1NC
- 1No Local/Off/Remote 3 Position selector switch with 2NO





#### **Local Control Stations IP66**

#### Weatherproof and outdoor installations









## **SA 0101- H6 (Grey)