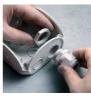

## Various cable entry

Optional: Push-in membrane or screwed cable gland in one go

- Cable entry via integrated elastic membranes in box walls for fast cable entry up to degree IP 66.
- Cable entry through the bottom of the box via integrated elastic membranes.
- Alternatively, a cable gland can be set after removing the elastic membrane.