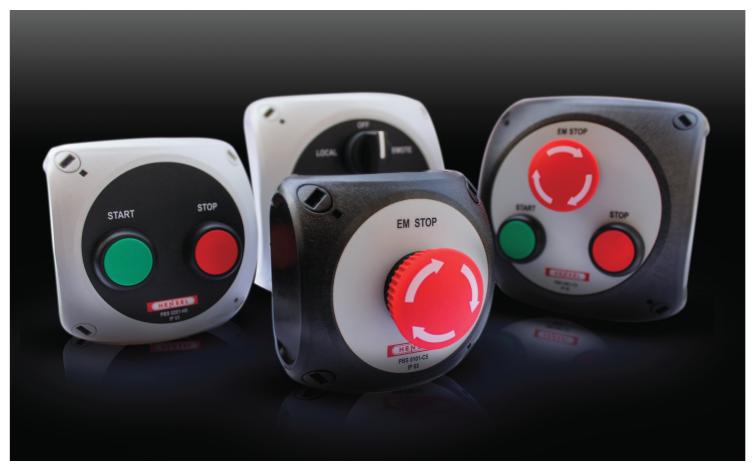

### PBS 0101- G6

 1 No - Mushroom head Emergency Stop PushButton (Red) with 1NC

#### PBS 0201- G6

- 1 No Start PushButton (Green) with 1NO
- 1 No Stop PushButton (Red) with 1NC

### PBS 0401- G6

- 1 No Start PushButton (Green) with 1NO
- 1 No Stop PushButton (Red) with 1NC
- 1 No Mushroom Head Emergency Stop PushButton (Red) with 1NC

#### PSS 0201- G6

- 1No Start PushButton (Green) with 1NO
- 1No Stop PushButton (Red) with 1NC
- 1No Local/Off/Remote 3 Position selector switch with 2NO