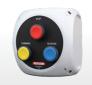

#### PBS 0301- G6

- 1 No Forward PushButton (Yellow) with 1NO
- 1 No Reverse PushButton (Blue) with 1NO
- 1 No Stop PushButton (Red) with 1NC