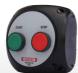

#### PBS 0201- G6

- 1 No Start PushButton (Green) with 1NO
- 1 No Stop PushButton (Red) with 1NC

## PBS 0201-H6 (Grey) PBS 0201-C6 (Black)

- 1 No Start PushButton (Green) with 1NO
- 1 No Stop PushButton (Red) with 1NC