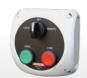

#### PSS 0201- G6

- 1No Start PushButton (Green) with 1NO
- 1No Stop PushButton (Red) with 1NC
- 1No Local/Off/Remote 3 Position selector switch with 2NO

## **PSS 0201-H6 (Grey) PSS 0201-C6 (Black)**

- 1No Start PushButton (Green) with 1NO
- 1No Stop PushButton (Red) with 1NC
- 1No Local/Off/Remote 3 Position selector switch with 2NO