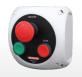

### PBS 0401- G6

- 1 No Start PushButton (Green) with 1NO
- 1 No Stop PushButton (Red) with 1NC
- 1 No Mushroom Head Emergency Stop PushButton (Red) with 1NC

## PBS 0401-H6 (Grey) PBS 0401-C6 (Black)

- 1 No Start PushButton (Green) with 1NO
- 1 No Stop PushButton (Red) with 1NC
- 1 No Mushroom Head Emergency Stop PushButton (Red) with 1NC