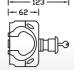

#### SA 0101- G6

 1 No - On/Off 2 Position selector switch with 1NO + 1NC

## **SA 0101- H6 (Grey) SA 0101 - C6 (Black)**

• 1 No - On/Off 2 Position selector switch with 1NO+1NC