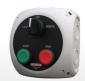

#### PSS 0201- G6

- 1No Start PushButton (Green) with 1NO
- 1No Stop PushButton (Red) with 1NC
- 1No Local/Off/Remote 3 Position selector switch with 2NO

## **PSS 0201-H6 (Grey) PSS 0201-C6 (Black)**

- 1No Start PushButton (Green) with 1NO
- 1No Stop PushButton (Red) with 1NC
- 1No Local/Off/Remote 3 Position selector switch with 2NO