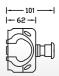

## Various cable entry

Optional: Push-in membrane or screwed cable gland in one go

- Cable entry via integrated elastic membranes in box walls for fast cable entry up to degree IP 66.
- Cable entry through the bottom of the box via integrated elastic membranes.
- Alternatively, a cable gland can be set after removing the elastic membrane.