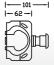

## **Functional enclosure technology**

- Closes quickly by a quarter of turn, closed position is easily visible.
- Integrated sealing option.
- External brackets for fastening are always included.
  Oblong holes provide easy mounting and adjustment.
- Optional: Professional identification of the circuits at bottom part of box

## Various cable entry

Optional: Push-in membrane or screwed cable gland in one go

- Cable entry via integrated elastic membranes in box walls for fast cable entry up to degree IP 66.
- Cable entry through the bottom of the box via integrated elastic membranes.
- Alternatively, a cable gland can be set after removing the elastic membrane.

#### **Technical details**

| Rated operational current (conforming to IEC/EN60947-5-1) | AC-15: 1.2A 600VAC to 6A 120VAC.<br>DC-13: 0.27A 250VDC to 0.55A 125VDC. |
|-----------------------------------------------------------|--------------------------------------------------------------------------|
| Rated impulse withstand voltage                           | 4 KV                                                                     |
| Rated insulation voltage                                  | 600V conforming to EN 60947-1                                            |
| Conforms to                                               | IEC 60947-5-1 & IEC 60947-5-5                                            |