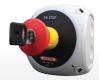

### PBS 0101- G6

 1 No - Mushroom head Emergency Stop PushButton (Red) with 1NC