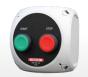

#### PBS 0201- G6

- 1 No Start PushButton (Green) with 1NO
- 1 No Stop PushButton (Red) with 1NC

## PBS 0201-H6 (Grey) PBS 0201-C6 (Black)

- 1 No Start PushButton (Green) with 1NO
- 1 No Stop PushButton (Red) with 1NC