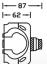

## **Functional enclosure technology**

- Closes quickly by a quarter of turn, closed position is easily visible.
- Integrated sealing option.
- External brackets for fastening are always included.
  Oblong holes provide easy mounting and adjustment.
- Optional: Professional identification of the circuits at bottom part of box

## Various cable entry

Optional: Push-in membrane or screwed cable gland in one go

- Cable entry via integrated elastic membranes in box walls for fast cable entry up to degree IP 66.
- Cable entry through the bottom of the box via integrated elastic membranes.
- Alternatively, a cable gland can be set after removing the elastic membrane.