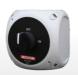

#### **Local Control Stations IP66**

#### for normal environment and protected outdoor

#### SA 0101- G6

 1 No - On/Off 2 Position selector switch with 1NO + 1NC