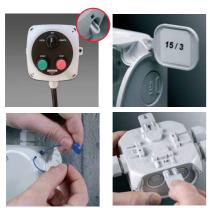

## **Functional enclosure technology**

- Closes quickly by a quarter of turn, closed position is easily visible.
- Integrated sealing option.
- External brackets for fastening are always included.
  Oblong holes provide easy mounting and adjustment.
- Optional: Professional identification of the circuits at bottom part of box

## Various cable entry

Optional: Push-in membrane or screwed cable gland in one go

- Cable entry via integrated elastic membranes in box walls for fast cable entry up to degree IP 66.
- Cable entry through the bottom of the box via integrated elastic membranes.
- Alternatively, a cable gland can be set after removing the elastic membrane.