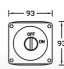

## **Functional enclosure technology**

- Closes quickly by a quarter of turn, closed position is easily visible.
- Integrated sealing option.
- External brackets for fastening are always included.
  Oblong holes provide easy mounting and adjustment.
- Optional: Professional identification of the circuits at bottom part of box

## Various cable entry

Optional: Push-in membrane or screwed cable gland in one go

- Cable entry via integrated elastic membranes in box walls for fast cable entry up to degree IP 66.
- Cable entry through the bottom of the box via integrated elastic membranes.
- Alternatively, a cable gland can be set after removing the elastic membrane.