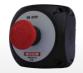

### PBS 0101- G6

 1 No - Mushroom head Emergency Stop PushButton (Red) with 1NC

#### PBS 0101K- G6

 1 No - Mushroom head Emergency Stop PushButton (Red) with Key and 1NC