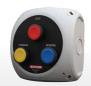

#### PBS 0301- G6

- 1 No Forward PushButton (Yellow) with 1NO
- 1 No Reverse PushButton (Blue) with 1NO
- 1 No Stop PushButton (Red) with 1NC