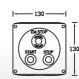

#### PBS 0201- G6

- 1 No Start PushButton (Green) with 1NO
- 1 No Stop PushButton (Red) with 1NC

## PBS 0201-H6 (Grey) PBS 0201-C6 (Black)

- 1 No Start PushButton (Green) with 1NO
- 1 No Stop PushButton (Red) with 1NC