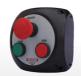

### PBS 0401- G6

- 1 No Start PushButton (Green) with 1NO
- 1 No Stop PushButton (Red) with 1NC
- 1 No Mushroom Head Emergency Stop PushButton (Red) with 1NC

## PBS 0401-H6 (Grey) PBS 0401-C6 (Black)

- 1 No Start PushButton (Green) with 1NO
- 1 No Stop PushButton (Red) with 1NC
- 1 No Mushroom Head Emergency Stop PushButton (Red) with 1NC