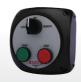

#### PSS 0201- G6

- 1No Start PushButton (Green) with 1NO
- 1No Stop PushButton (Red) with 1NC
- 1No Local/Off/Remote 3 Position selector switch with 2NO

## **PSS 0201-H6 (Grey) PSS 0201-C6 (Black)**

- 1No Start PushButton (Green) with 1NO
- 1No Stop PushButton (Red) with 1NC
- 1No Local/Off/Remote 3 Position selector switch with 2NO